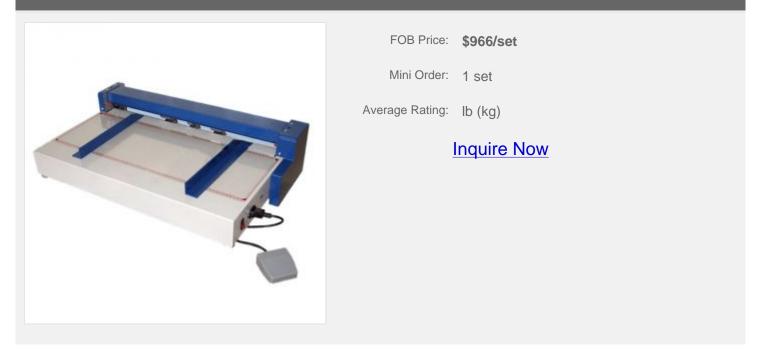

## **Overview**

#### **Application:**

CCP650E can be used to crease and perforate the coated paper, album paper, special paper, offset paper, color spray paper and paper after laminating. It is an ideal creaser for the digital printing, litho, album making industry, etc. Single Creasing, Spine and hinge creasing, Perforating and Slitting available in one machine. It is convenient and fast to assemble, disassemble or locate the modules. The motor can be operated by pedal or automatic mode switch.

#### **Description:**

- . Electric powered. Creasing, perforating and slitting covers up to 25.6" (650mm) in width.
- . It is equipped with safety cover with an open-stop relay, safe and reliable.
- . It is convenient and fast to assemble, disassemble or locate the modules.
- . Many modules can be assembled for different needs of paper finishing.
- . Normal equipped with: 2 modules of paper guide wheel and an individual single creasing module.

. Choose the module as needed: Single line creasing module, Spine and hinge creasing module, slitting module and blade, perforating module and blade, paper guide wheel.