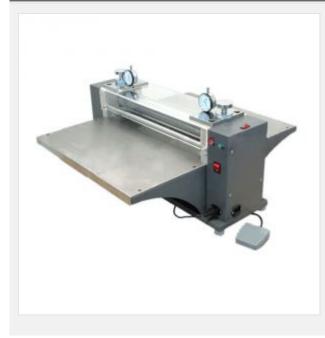

#### **Description:**

It features die cutting and pressing. High-accuracy steel rod. Shows and regulates accurately with pressure indicator of both ends. Pedal control. One-way or two-way operation. Convenient to cut full page visit cards or irregular cards, can also be used for making gift box, wine box, postcard, CD box, JIGSAW puzzle or any different individualized products.

#### Advantages:

- . Features die cutting and pressing
- . High-accuracy steel rod
- . Shows and regulates accurately with pressure indicator of both ends