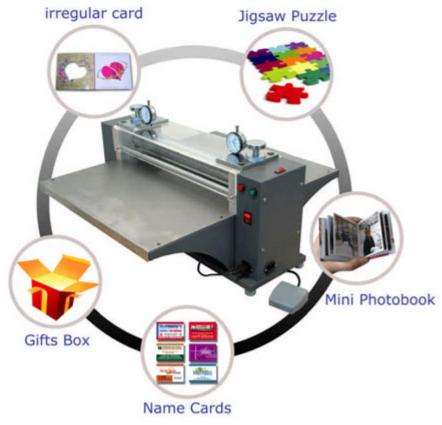

#### **Description:**

It features die cutting and pressing. High-accuracy steel rod. Shows and regulates accurately with pressure indicator of both ends. Pedal control. One-way or two-way operation. Convenient to cut full page visit cards or irregular cards, can also be used for making gift box, wine box, postcard, CD box, JIGSAW puzzle or any different individualized products.