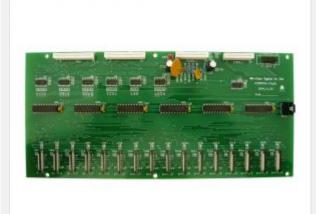

## WIT-COLOR 3312/3316 Carriage Control Board

Item Code: ACC-WIT-PTB-200B-1

FOB Price: \$155/pc

Mini Order: 1 pc

Average Rating: Ib (kg)

**Inquire Now** 

## **Overview**

Doesn't wear easily.

It has a usage time of 2 years under normal conditions of use.

Most damages are caused by burning, so please pay attention to the connection of the different cables.

## **Details**

| Brand      | wit-color      |
|------------|----------------|
| Used For   | Wit-color 3312 |
| Parts Type | board          |
| Remarks    | Original       |

Copyright © 1999-2012 by Beijing ChinaSigns Information Company Limited All Rights Reserved.