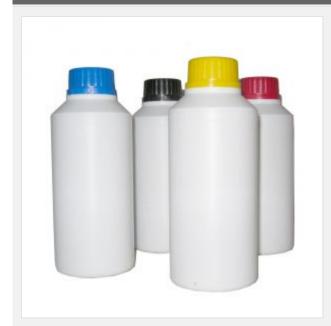

#### **Characteristics:**

- . Color: Y M C K or Y M C K LC LM
- . Bright color.
- . High density &durability, good water-resistance.
- . Fast-drying.
- . Releasing completely.
- . Distributing smoothly on the surface without dye-disporting.
- . Without clogging to print head.
- . Outstanding surface tension.
- . Long preserving periods.
- . Outstanding thermo stability.

### **Details**

| Used For Printer | Mutoh, Epson, Mimaki, Roland, etc. |
|------------------|------------------------------------|
| Class            | Compatible                         |
| Color            | YMCKorYMCKLCLM                     |
| Package Type     | Bottle                             |