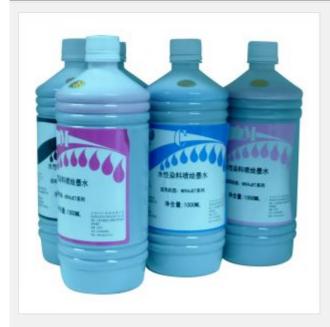

## Compatible Mimaki JV2/JV4/JV22 Dye Ink

Item Code: DBI-MII-021 /022

FOB Price: \$8.84/I.

Mini Order: 20 packs

Average Rating: 48.4lb (22kg)

**Inquire Now** 

## **Overview**

Suitable printer: Mimaki JV2, Mimaki JV4, Mimaki JV22

Color: C, M, Y, K, LC, LM Package type: bottle

Volume: 16.9USfloz (500ml)/Bottle or 33.8USfloz (1000ml)/Bottle

Character: Special ink for Mimaki

## **Description:**

They provide a wide gamut of colors to give the best possible output.

Water-based dye ink, suitable for piezoelectric printers Mimaki JV2/JV4/JV22 series also some other related Roland/Mutoh printers,

## **Details**

| Used For Printer | Mimaki JV2/JV4/JV22 |
|------------------|---------------------|
| Solvend Style    | Dye                 |
| Class            | Compatible          |

| Character           | Special ink for Mimaki                       |
|---------------------|----------------------------------------------|
| Color               | C,M,Y,K,LC, LM                               |
| Package Type        | Bottle                                       |
| Volume              | 33.8USfloz(1000ml/Bottle)                    |
| Package Size        | 18.9"x15.0"x11.0"(480x380x280cm(20 bottles)) |
| Durability(Picture) | 19-24months                                  |
| Keep Time(ink)      | 6-12months                                   |
| Origin              | China                                        |