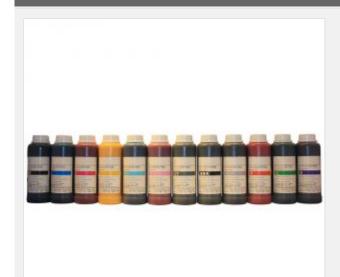

#### **Description:**

- . Dye ink for Canon has 12-color ink system.
- . Made of excellent quality premium raw material.
- . Widest color gamut.
- . Perfect color performance at low price.
- . Wide media compatibility.
- . Settling-free and clogging-free.

| Character           | especially designed for Canon iPF5000/8000/9000, |
|---------------------|--------------------------------------------------|
| Color               | C,M,Y,PC,PM,R,G,B,GY,PGY,MBK,BK                  |
| Package Type        | Bottle                                           |
| Volume              | 33.8USfloz(1000ml/bottle)                        |
| Package Size        | 17.3"x12.6"x11.0"(440x320x280mm)(12 bottles))    |
| Durability(Picture) | 19-24months                                      |
| Keep Time(ink)      | 6-12months                                       |
| Origin              | China                                            |