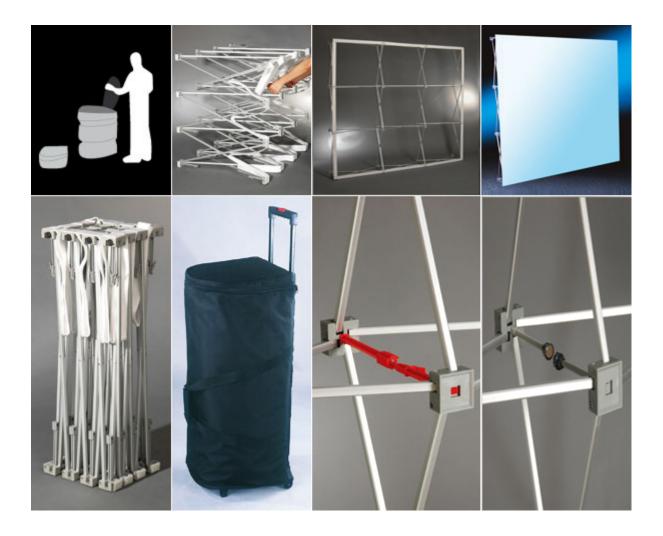

### Includes:

- . Custom printed graphics (Not include end caps)
- . Straight velcro aluminum frame with PC hook and magnetic connections
- . Soft trolley bag

#### **Description:**

This trade show booth, "pop up display" set up and break down in just minutes. The display frame then latch in place after you buckled the PC hooks and magnetic blocks. This pop up displays is sold with custom graphic that affix to brushed aluminum frames using a Velcro adhesive. Printed on knitted polyester with a 720dpi resolution, your custom graphic is sure to draw attention to your booth. Our full graphic display create a seamless backdrop for your exhibit and will vividly communicate your message. When the frame is fully assembled, the custom graphic is pulled tight and projects your image with incredible clarity. The carrying case makes this unit perfect for those users on the go.