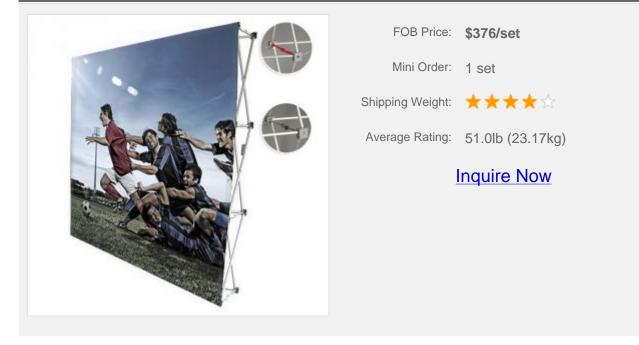

#### Feature:

. 7.5ft straight pop up display with magnetic connections. The seamless backdrop(heat transfer printing graphic) can be pulled tight and projects your image with incredible clarity.

#### **Description:**

This trade show booth, "pop up display" set up and break down in just minutes. The display frame then latch in place after you buckled the PC hooks and magnetic blocks. This pop up displays is sold with custom graphic that affix to brushed aluminum frames using a Velcro adhesive. Printed on knitted polyester with a 720dpi resolution, your custom graphic is sure to draw attention to your booth. Our full graphic display create a seamless backdrop for your exhibit and will vividly communicate your message. When the frame is fully assembled, the custom graphic is pulled tight and projects your image with incredible clarity. The carrying case makes this unit perfect for those users on the go.

## Details

| Material             | Aluminum                                 |
|----------------------|------------------------------------------|
| Frame size           | 89.2" W x 89.2" H(226.5cm W x 226.5cm H) |
| Graphic size         | 89.2" W x 89.2" H(226.5cm W x 226.5cm H) |
| Visible graphic size | 89.2" W x 89.2" H(226.5cm W x 226.5cm H) |
| Package size/ctn     | 15"x13"x35"(39x33x90cm)                  |
| G.W./ctn             | 40lb(18.2kg)                             |
| Frame size           | 7.5ft                                    |
| Shape                | Straight                                 |
| Graphic              | With                                     |