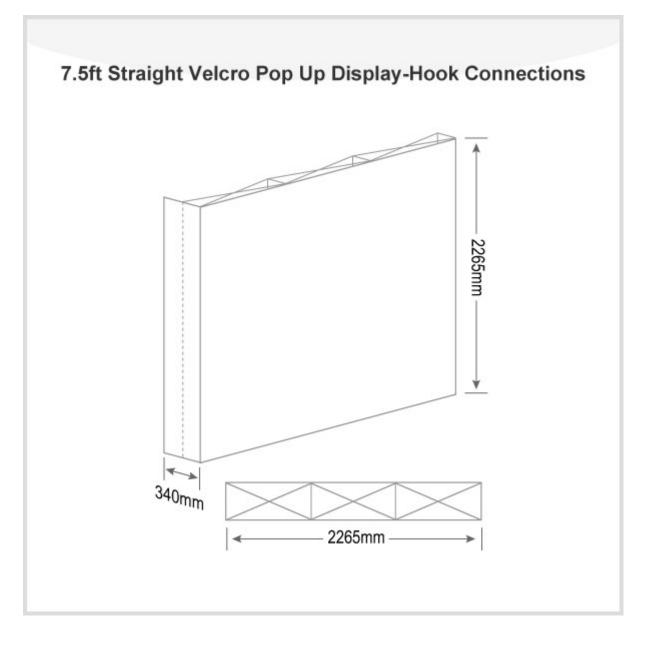

# 7.5ft Straight Velcro Pop Up Display(Graphic included)-Magnetic Connections

Item Code: SIC-PUD-MHSV-332

## Details

| Material             | Aluminum                                 |
|----------------------|------------------------------------------|
| Frame size           | 89.2" W x 89.2" H(226.5cm W x 226.5cm H) |
| Graphic size         | 89.2" W x 89.2" H(226.5cm W x 226.5cm H) |
| Visible graphic size | 89.2" W x 89.2" H(226.5cm W x 226.5cm H) |
| Package size/ctn     | 15"x13"x35"(39x33x90cm)                  |
| G.W./ctn             | 40lb(18.2kg)                             |
| Frame size           | 7.5ft                                    |
| Shape                | Straight                                 |
| Graphic              | With                                     |