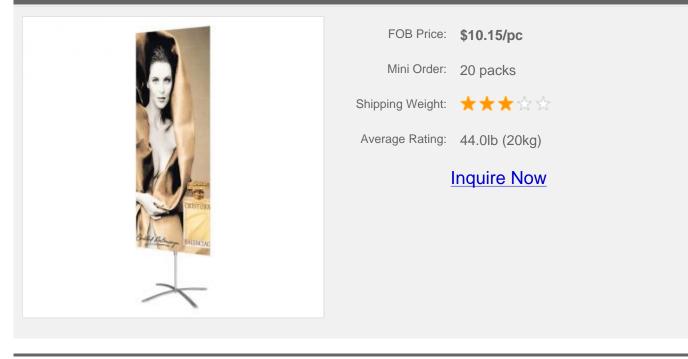

## Picture Shelf with Cross Base 23.6"×63.0" (600×1600mm)

## **Overview**

- Easy to assemble, can be put together in 30 seconds
- Competitive price

This picture shelf, available in a single side, is constructed from aluminum components with plastic end caps.

It has a lightweight design that makes it very portable and easy to use. With no loose parts to misplace, this shelf is an ideal way to display custom banner graphics.

The simple cross base folds flat for transportation and the shock-corded pole breaks down to into three pieces. Rolling up the printed banner and folding up the display is all that is necessary to put this pole banner stand away.

The travel base collapses into a compact unit for transportation and includes a lightweight carrying bag. Available in silver.

Application: Fit for all kinds of business exhibitions.

| D | etai | ils |
|---|------|-----|
| - |      |     |