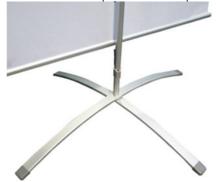

The simple cross base folds flat for transportation and the shock-corded pole breaks down to into three pieces. Rolling up the printed banner and folding up the display is all that is necessary to put this pole banner stand away.

The travel base collapses into a compact unit for transportation and includes a lightweight carrying bag. Available in silver.

Application: Fit for all kinds of business exhibitions.

| D | etai | ils |
|---|------|-----|
| - |      |     |